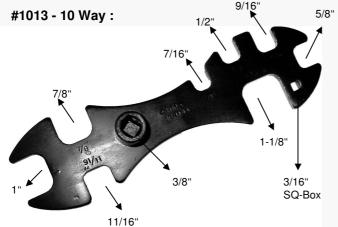

#### **Description :**

Heavy duty steel 10 way wrench. Features 10 sizes designed to perfectly fit hose collars, repair parts, tip nuts, gas & oxygen fittings, regulator fittings, and many others.

- Openings : 7/16", 1/2", 9/16", 5/8", 11/16", 7/8", 1",
  - 1-1/8", 3/16" SQ-Box & 3/8" Socket.
- 9" Length.
- Black baked-powder-coated.