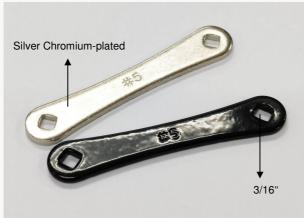

## **Description :**

Sturdy steel wrench for a variety of cylinder regulator torch and tip nut combinations. Use with B and MC cylinders.

- 3/16" B and MC.
- 3-1/8" Length.
- Silver Chromium-plated or Black baked-powdercoated.