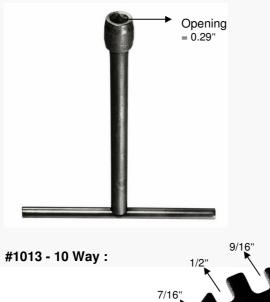

## **Description :**

Steel T-Handle wrench for fuel gas cylinders. Use on Propane or acetylene gas cylinder with 9/32" valve stems.

- 9/32" T-Handle.
- 6" Length, Opening = 0.29".
- Black baked-powder-coated.